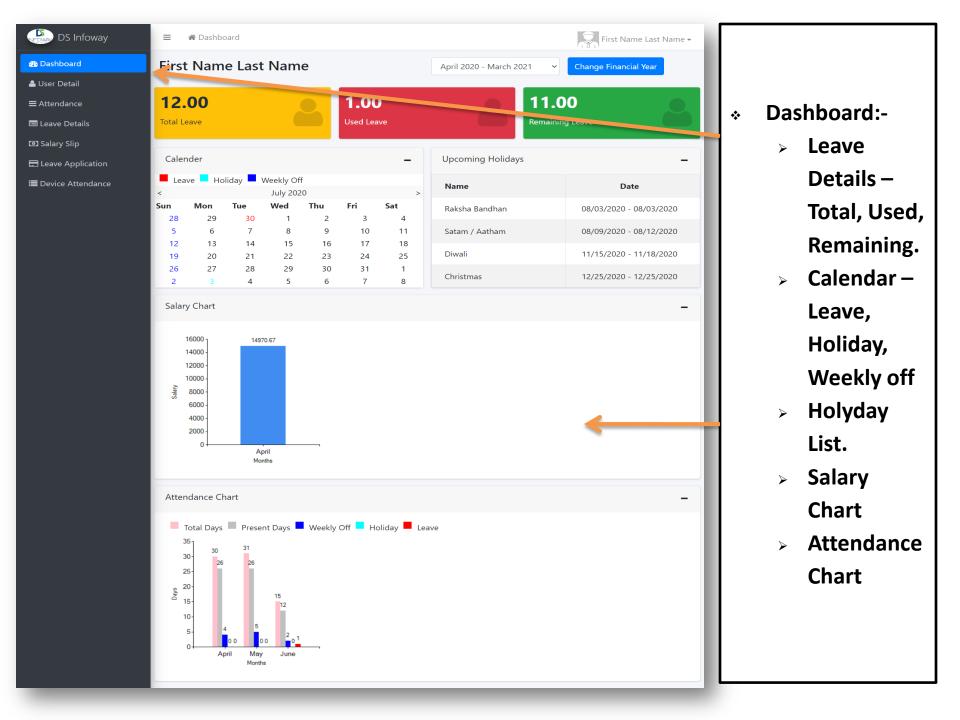

## \* Leave Details: Month Wise allowed and used count of leave.

| DS Infoway          | ≡ 🗿 Dashboard Leave Details |               | First Name Last Name - |
|---------------------|-----------------------------|---------------|------------------------|
| 🚯 Dashboard         | eave Details                |               |                        |
| 🛓 User Detail       |                             |               |                        |
| ■ Attendance        | Leave Details               |               | -                      |
| 🖬 Leave Details     |                             |               |                        |
| Salary Slip         | Month                       | Allowed Leave | Used Leave             |
| 📰 Leave Application | April - 2020                | 1             | 0                      |
| I Device Attendance |                             |               |                        |
|                     |                             |               |                        |
|                     |                             |               |                        |
|                     |                             |               |                        |
|                     |                             |               |                        |
|                     |                             |               |                        |
|                     |                             |               |                        |

| * Salary Slip: Expo   | ort month wi                                    | se.               |                         | •                                           |                |                     |  |  |
|-----------------------|-------------------------------------------------|-------------------|-------------------------|---------------------------------------------|----------------|---------------------|--|--|
| DS Infoway            | ☆ Dashboard Emplo                               | yee Salary Slip   |                         |                                             | First Name Las | t Name <del>-</del> |  |  |
|                       | ployee Salary S                                 | Slip              |                         |                                             |                |                     |  |  |
| Liser Detail Em       | nployee Salary Slip                             |                   |                         |                                             |                | -                   |  |  |
| E Leave Details       | onth* Apri                                      | il 2020           |                         |                                             | Z              | ~                   |  |  |
| Salary Slip           |                                                 |                   |                         |                                             |                |                     |  |  |
| E Leave Application   | of 1 D                                          |                   | Find   Next 🔍 🔹 📀       |                                             |                | ^                   |  |  |
| I Device Attendance □ |                                                 |                   |                         |                                             |                |                     |  |  |
|                       |                                                 |                   |                         |                                             |                |                     |  |  |
|                       | MN/Year : April / 2020                          | Total Days : 30   |                         | <b>Department :</b> Business<br>Development |                |                     |  |  |
|                       | Employee No : 1                                 | Name : First Name | e Middle Name Last Name | PFNo: 0123456789                            |                |                     |  |  |
|                       | Particulars                                     | Earning           | Particulars             | Deduction                                   |                |                     |  |  |
|                       | Basic                                           | 10266.67          | Advance                 | 0.00                                        |                |                     |  |  |
|                       | Special Allowance                               | 2258.67           | TDS                     | 5.00                                        |                |                     |  |  |
|                       | HRA                                             | 1848.00           | Security Deposit        | 0.00                                        |                |                     |  |  |
|                       | Conveyance Allowance                            | 513.33            | Professional Tax        | 200.00                                      |                |                     |  |  |
|                       | Education Allowance                             | 308.00            | Marriage Loan           | 1666.67                                     |                |                     |  |  |
|                       | Medical Allowance                               | 616.00            |                         |                                             |                |                     |  |  |
|                       | Leave Travel Allowance<br>Performance Allowance | 308.00<br>718.67  |                         |                                             |                |                     |  |  |
|                       | r enormance Allowance                           | 110.01            |                         |                                             |                |                     |  |  |
|                       | Total                                           | 16837.34          |                         | 1871.67                                     |                |                     |  |  |
|                       | Net Payable                                     | 14970.67          |                         |                                             |                |                     |  |  |
|                       |                                                 |                   |                         |                                             |                | •                   |  |  |